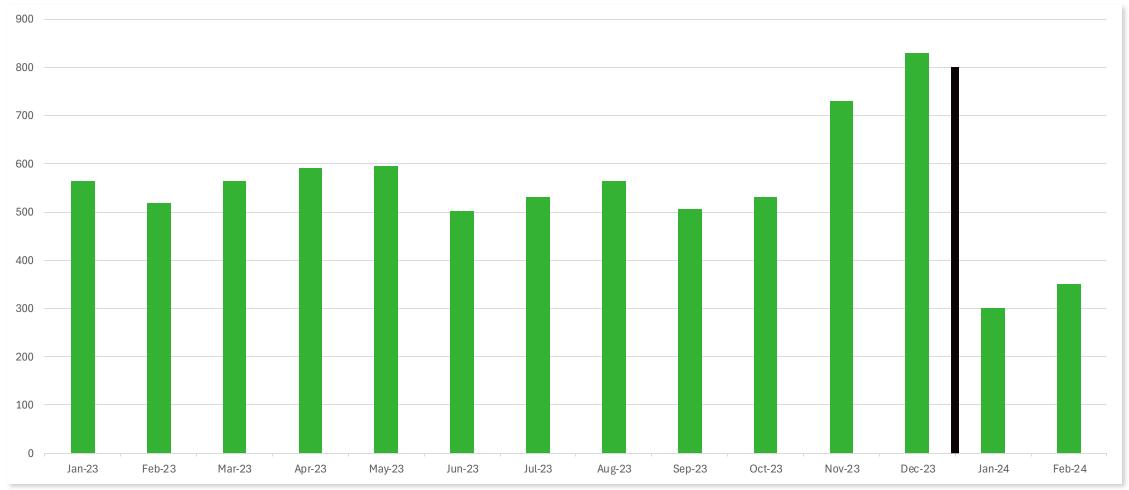

| 400,000      | 550,000      |
| Sales         | 24,750,000   | 86,800,000   | 111,550,000  |
| Rebate @ 6%   | (1,485,000)  | (5,208,000)  | (6,693,000)  |
|               | 23,265,000   | 81,592,000   | 104,857,000  |
| Cost of Sales | (18,750,000) | (54,000,000) | (72,750,000) |
| Gross Profit  | 4,515,000    | 27,592,000   | 32,107,000   |
|               | 19.4%        | 33.8%        | 30.6%        |
| Ratio         | 27%          | 73%          |              |



"A 6% rebate will be paid if 550,000 units are purchased of which 73% are Bundles."



### <u>Manufacturer</u>

Units +50,000 Units +50,000

Reported Revenue +11,957,000 Sales +21,450,000 +12.9% Sales +20.1%

Gross Profit +3,707,000 Gross Profit +9,493,000



### It's in the detail!



#### **Avoiding the "Rebate Rush"**





#### **Avoiding the "Rebate Rush"**







Wisdom

Knowledge

Information

Data

Sales (92,900,000)

Cost of Sales 13,600,000 Gross Profit

Rebate @6%

Gross Profit

Cost of Sales

6,693,000

23,093,000 18.0%

Elevate OUK

### Reflect





### Evaluate





### Strategise





### Engineer









#### Rebate Strategy as the Foundation of a Partnership





#### **A New Chapter**





Reward ☑ Thank you Collaboration Sharing success



# RESET