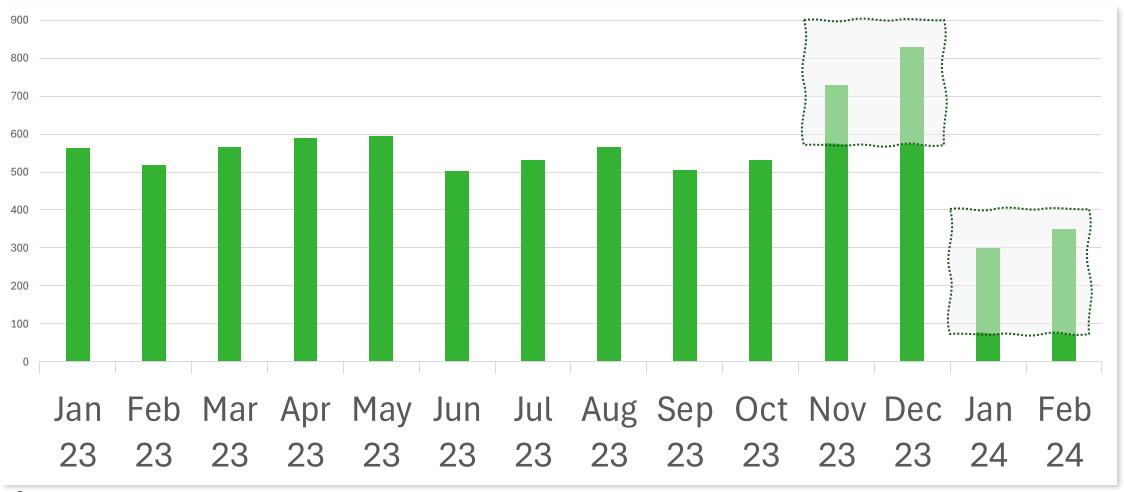

#### **Avoiding the "Rebate Rush"**

#### **Avoiding the "Rebate Rush"**

Wisdom

Knowledge

Information

Data

Sales (92,900,000)

Cost of Sales 13,600,000 Gross Profit

Rebate @6%

Gross Profit

Cost of Sales

6,693,000

23,093,000 18.0%

Elevate OUK