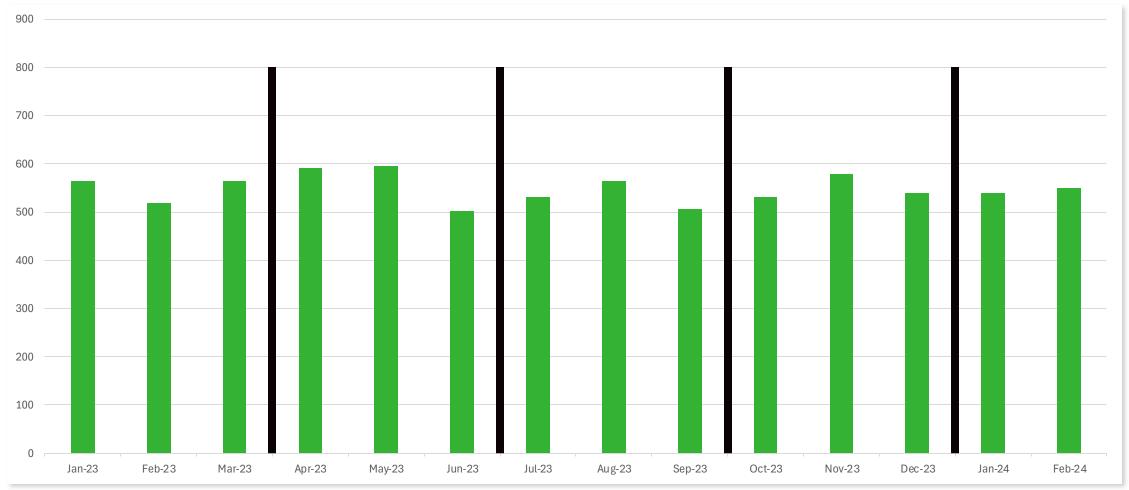

#### **Avoiding the "Rebate Rush"**

Wisdom

Knowledge

Information

Data

Sales (92,900,000)

Cost of Sales 13,600,000 Gross Profit

Rebate @6%