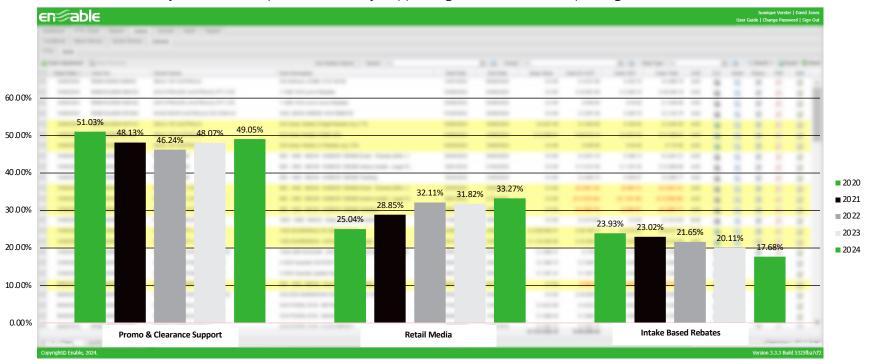

#### Reporting

David Jones Rebates system has an export functionality, supporting various levels of Reporting