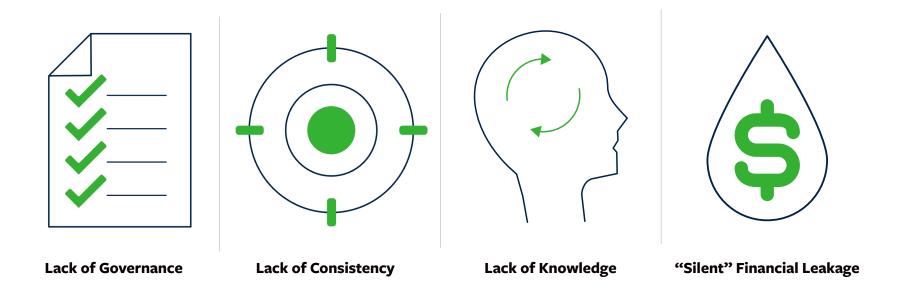

#### **Challenges in Implementing a Rebate Strategy**

Some of the biggest challenges with a robust rebate strategy