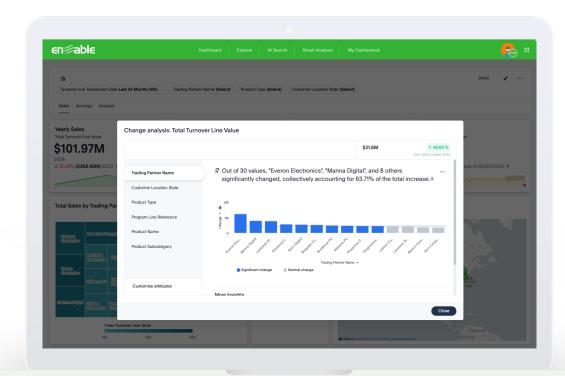

#### Al Powered Change Analysis

#### **Change Analysis**

Easily compare two data points in a visualization for change and identify key change drivers from the underlying attribute columns.