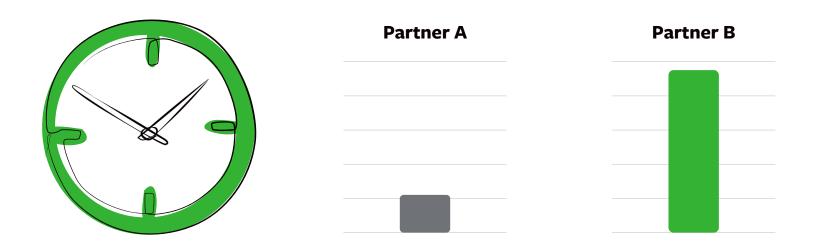

#### **Change Analysis**

Easily compare two data points in a visualization for change and identify key change drivers from the underlying attribute columns.