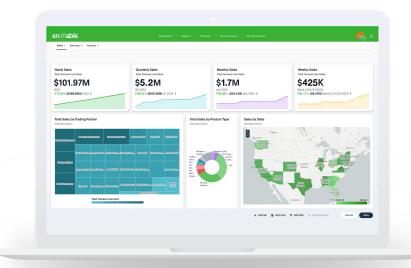

### **AI-Powered Analytics: Features**

#### Al Search

Translate and gain deeper insights into the user's data using natural language queries providing you with an accurate, Al-generated responses.

#### **Change Analysis**

Easily compare two data points in a visualization for change and identify key change drivers from the underlying attribute columns.

#### **Configurable Dashboards**

Get a no-limit detailed view of a specific datapoint and its underlying data instead of a general view of your information with just a click.

#### **Smart Analysis**

Find insights in the user's data that they might not have found on their own, while also training the solution with these interactions for better results.

#### **Notifications & Scheduling**

Receive regular notifications when a performance metric is reached, or schedule notifications for them on an hourly, daily, weekly, or monthly basis.

#### **Self-Service Capabilities**

Features & capabilities that allows users to access and analyze data without relying on IT, BI, or data specialists for support.