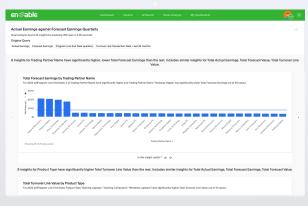

#### **Smart Analysis**

Find insights in the user's data that they might not have found on their own, while also training the solution with these interactions for better results.