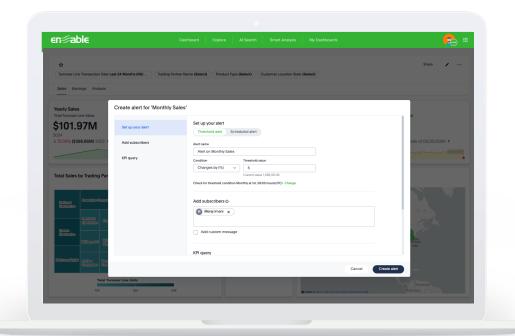

#### **Time-based Notifications**

- Daily
- Weekly
- Monthly
- Etc.

#### **Threshold-based Notifications**

- Change by %
- Equal a certain amount
- Increase / decrease by %
- Etc.

#### **Notifications & Scheduling**

Receive regular notifications when a performance metric is reached, or schedule notifications for them on an hourly, daily, weekly, or monthly basis.