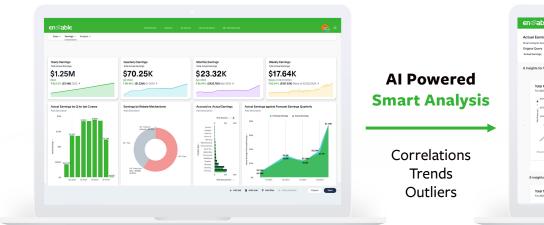

### **AI-Powered Analytics: Features**

#### Al Search

Translate and gain deeper insights into the user's data using natural language queries providing you with an accurate, Al-generated responses.

#### **Change Analysis**

Easily compare two data points in a visualization for change and identify key change drivers from the underlying attribute columns.

#### **Configurable Dashboards**

Get a no-limit detailed view of a specific datapoint and its underlying data instead of a general view of your information with just a click.

#### **Smart Analysis**

Find insights in the user's data that they might not have found on their own, while also training the solution with these interactions for better results.

#### **Notifications & Scheduling**

Receive regular notifications when a performance metric is reached, or schedule notifications for them on an hourly, daily, weekly, or monthly basis.

#### **Self-Service Capabilities**

Features & capabilities that allows users to access and analyze data without relying on IT, BI, or data specialists for support.