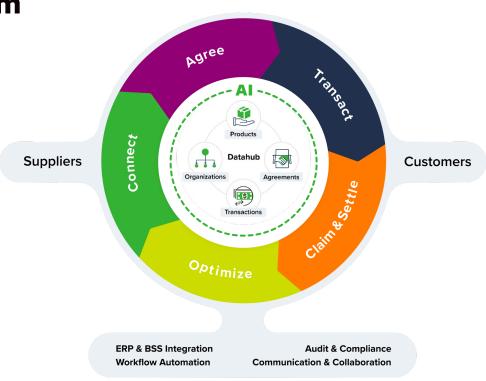

## Ask, Analyze, Achieve: Business Insights at your Fingertips

Enable's first AI capability will focus on helping rebate teams better analyze, action, and optimize their rebate data.

**General Availability:** Targeting January 2025